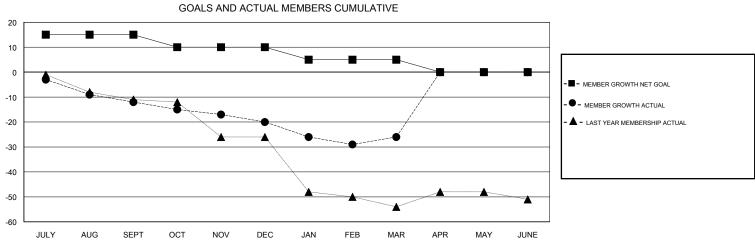

## District 26 M4

Results as of: 03/31/2019

| DROPPED CLUBS: 0  DROPPED MEMBERS |    | 27 CLUBS OF 57 ADDED 1 OR MORE NEW MEMBERS | GENDER DISTRIBUTION  MALE 929 (73.79%)  FEMALE 330 (26.21%)  Women Percentage Fiscal Year Goal: 30% |     |
|-----------------------------------|----|--------------------------------------------|-----------------------------------------------------------------------------------------------------|-----|
| DECEASED                          | 11 | CLICK HERE FOR CUMULATIVE  MEMBERSHIP DATA | TOTAL FAMILY UNIT MEMBERS                                                                           | 228 |
| CLUB CANCELLED                    | 0  |                                            |                                                                                                     | 116 |
| OTHER                             | 87 |                                            | FAMILY MEMBERS PAYING HALF DUES                                                                     | 116 |
| TOTAL                             | 98 |                                            | 1                                                                                                   |     |