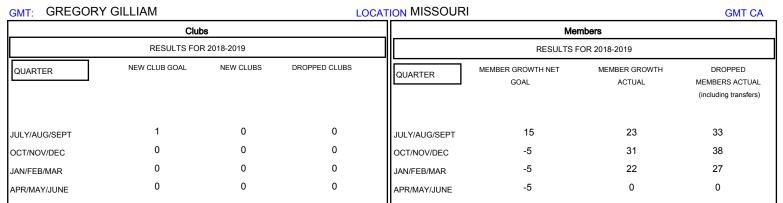

## District 26 M4

Results as of: 03/31/2019

| DROPPED CLUBS: 0  DROPPED MEMBERS |    | 27 CLUBS OF 57 ADDED 1 OR MORE NEW MEMBERS | GENDER DISTRIBUTION  MALE 929 (73.79%)  FEMALE 330 (26.21%)  Women Percentage Fiscal Year Goal: 30% |     |
|-----------------------------------|----|--------------------------------------------|-----------------------------------------------------------------------------------------------------|-----|
| DECEASED                          | 11 | CLICK HERE FOR CUMULATIVE  MEMBERSHIP DATA | TOTAL FAMILY UNIT MEMBERS                                                                           | 228 |
| CLUB CANCELLED                    | 0  |                                            |                                                                                                     | 116 |
| OTHER                             | 87 |                                            | FAMILY MEMBERS PAYING HALF DUES                                                                     | 116 |
| TOTAL                             | 98 |                                            | 1                                                                                                   |     |